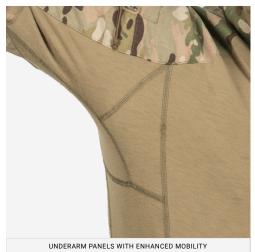

#### **FEATURES**

- 1. New lightweight, highly durable **VTX RIPSTOP™** stretch fabric
- 2. Overall stretch for increased mobility & comfort
- 3. Set in shoulder pockets with internal expansion, set in loop, low profile pen pockets, zippered welts
- 4. VELCRO® tab closure at cuff
- 5. Mid height zip collar
- 6. Underarm panels shaped for enhanced mobility
- 7. Internal elbow pad pockets
- 8. Sleeves shaped for enhanced mobility
- 9. Flatlocked seams for comfort
- 10. Shaped hem, longer in the back