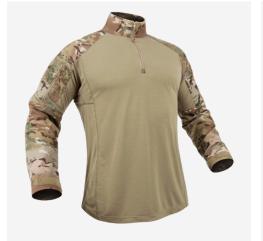

# **G4 COMBAT SHIRT™**

APRCSW

#### **FEATURES**

- 1. New lightweight, highly durable **VTX RIPSTOP™** stretch fabric
- 2. Overall stretch for increased mobility & comfort
- 3. Set in shoulder pockets with internal expansion, set in loop, low profile pen pockets, zippered welts
- 4. VELCRO® tab closure at cuff
- 5. Mid height zip collar
- 6. Underarm panels shaped for enhanced mobility
- 7. Internal elbow pad pockets
- 8. Sleeves shaped for enhanced mobility
- 9. Flatlocked seams for comfort
- 10. Shaped hem, longer in the back

### **DESIGN**

Our next generation of Combat Apparel features innovative, custom stretch  $\textbf{VTX} \; \textbf{RIPSTOP}^{\text{\tiny{TM}}} \; \text{fabric.}$  Torso constructed with lightweight, high performance, flame-resistant jersey fabric. Invista's T420 high tenacity nylon fiber makes it lighter and stronger in the sleeves. Designed to be worn under body armor, the integrated stretch allows for a slimmer cut with maximum mobility. Zippered shoulder pockets are low profile and engineered to reduce bulk while still allowing room for all essential gear. Zip collar for easy donning/doffing. Designed for use with all removable AIRFLEX™ ELBOW PADS (sold separately). WWW.LWPATENTS.COM Made in US from US materials.