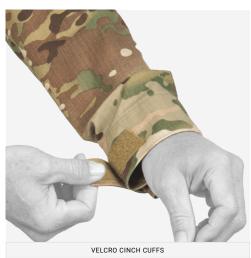

#### **FEATURES**

- 1. New lightweight, highly durable **VTX RIPSTOP™** stretch fabric
- 2. Overall stretch for increased mobility & comfort
- 3. Set in shoulder pockets with internal expansion, set in loop, low profile pen pockets, zippered welts
- 4. VELCRO® tab closure at cuff
- 5. Mid height zip collar
- 6. Underarm panels shaped for enhanced mobility
- 7. Internal elbow pad pockets
- 8. Sleeves shaped for enhanced mobility
- 9. Flatlocked seams for comfort
- 10. Shaped hem, longer in the back