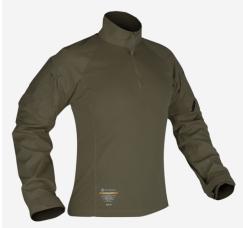

# **G4 COMBAT SHIRT™**

APRCSW

## **COLOR:**

MultiCam MultiCam

SET IN SHOULDER POCKETS WITH INTERNAL EXPANSION, SET IN LOOP, LOW PROFILE PEN POCKETS, ZIPPERED WELTS