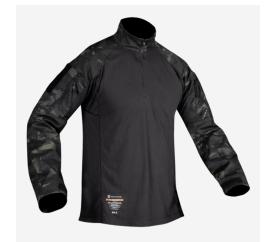

#### **FEATURES**

- 1. New lightweight, highly durable **VTX RIPSTOP™** stretch fabric
- 2. Overall stretch for increased mobility & comfort
- 3. Set in shoulder pockets with internal expansion, set in loop, low profile pen pockets, zippered welts
- 4. VELCRO® tab closure at cuff
- 5. Mid height zip collar
- 6. Underarm panels shaped for enhanced mobility
- 7. Internal elbow pad pockets
- 8. Sleeves shaped for enhanced mobility
- 9. Flatlocked seams for comfort
- 10. Shaped hem, longer in the back

### **DESIGN**

Our next generation of Combat Apparel features innovative, custom stretch  $\textbf{VTX} \; \textbf{RIPSTOP}^{\text{\tiny{TM}}} \; \text{fabric.}$  Torso constructed with lightweight, high performance, flame-resistant jersey fabric. Invista's T420 high tenacity nylon fiber makes it lighter and stronger in the sleeves. Designed to be worn under body armor, the integrated stretch allows for a slimmer cut with maximum mobility. Zippered shoulder pockets are low profile and engineered to reduce bulk while still allowing room for all essential gear. Zip collar for easy donning/doffing. Designed for use with all removable AIRFLEX™ ELBOW PADS (sold separately). WWW.LWPATENTS.COM Made in US from US materials.

## **COLOR:**

MultiCam MultiCam

SET IN SHOULDER POCKETS WITH INTERNAL EXPANSION, SET IN LOOP, LOW PROFILE PEN POCKETS, ZIPPERED WELTS