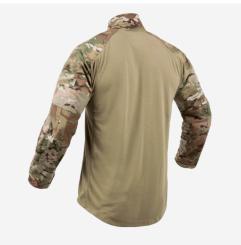

#### **FEATURES**

- 1. New lightweight, highly durable **VTX RIPSTOP™** stretch fabric
- 2. Overall stretch for increased mobility & comfort
- 3. Set in shoulder pockets with internal expansion, set in loop, low profile pen pockets, zippered welts
- 4. VELCRO® tab closure at cuff
- 5. Mid height zip collar
- 6. Underarm panels shaped for enhanced mobility
- 7. Internal elbow pad pockets
- 8. Sleeves shaped for enhanced mobility
- 9. Flatlocked seams for comfort
- 10. Shaped hem, longer in the back

### **DESIGN**

Our next generation of Combat Apparel features innovative, custom stretch  $\textbf{VTX} \; \textbf{RIPSTOP}^{\text{\tiny{TM}}} \; \text{fabric.}$  Torso constructed with lightweight, high performance, flame-resistant jersey fabric. Invista's T420 high tenacity nylon fiber makes it lighter and stronger in the sleeves. Designed to be worn under body armor, the integrated stretch allows for a slimmer cut with maximum mobility. Zippered shoulder pockets are low profile and engineered to reduce bulk while still allowing room for all essential gear. Zip collar for easy donning/doffing. Designed for use with all removable AIRFLEX™ ELBOW PADS (sold separately). WWW.LWPATENTS.COM Made in US from US materials.

## **COLOR:**

MultiCam MultiCam

SET IN SHOULDER POCKETS WITH INTERNAL EXPANSION, SET IN LOOP, LOW PROFILE PEN POCKETS, ZIPPERED WELTS