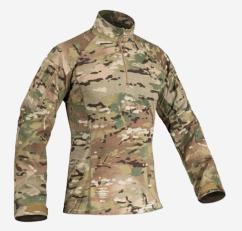

# **G4 COMBAT SHIRT™**

APRCSW

## **COLOR:**

MultiCam MultiCam

SET IN SHOULDER POCKETS WITH INTERNAL EXPANSION, SET IN LOOP, LOW PROFILE PEN POCKETS, ZIPPERED WELTS