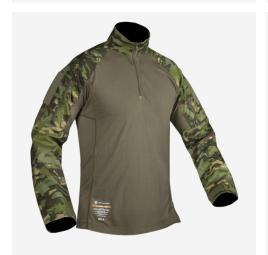

#### **FEATURES**

- 1. New lightweight, highly durable **VTX RIPSTOP™** stretch fabric
- 2. Overall stretch for increased mobility & comfort
- 3. Set in shoulder pockets with internal expansion, set in loop, low profile pen pockets, zippered welts
- 4. VELCRO® tab closure at cuff
- 5. Mid height zip collar
- 6. Underarm panels shaped for enhanced mobility
- 7. Internal elbow pad pockets
- 8. Sleeves shaped for enhanced mobility
- 9. Flatlocked seams for comfort
- 10. Shaped hem, longer in the back

### **DESIGN**

Our next generation of Combat Apparel features innovative, custom stretch  $\textbf{VTX} \; \textbf{RIPSTOP}^{\text{\tiny{TM}}} \; \text{fabric.}$  Torso constructed with lightweight, high performance, flame-resistant jersey fabric. Invista's T420 high tenacity nylon fiber makes it lighter and stronger in the sleeves. Designed to be worn under body armor, the integrated stretch allows for a slimmer cut with maximum mobility. Zippered shoulder pockets are low profile and engineered to reduce bulk while still allowing room for all essential gear. Zip collar for easy donning/doffing. Designed for use with all removable AIRFLEX™ ELBOW PADS (sold separately). WWW.LWPATENTS.COM Made in US from US materials.

## **COLOR:**

MultiCam MultiCam

SET IN SHOULDER POCKETS WITH INTERNAL EXPANSION, SET IN LOOP, LOW PROFILE PEN POCKETS, ZIPPERED WELTS