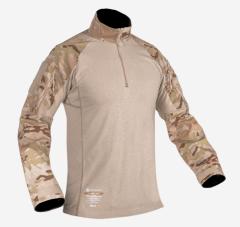

# **G4 COMBAT SHIRT™**

APRCSW

## **COLOR:**

MultiCam MultiCam

SET IN SHOULDER POCKETS WITH INTERNAL EXPANSION, SET IN LOOP, LOW PROFILE PEN POCKETS, ZIPPERED WELTS