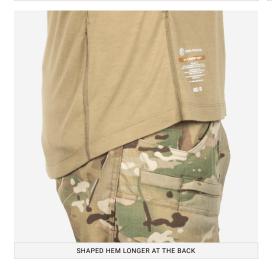

#### **FEATURES**

- 1. New lightweight, highly durable **VTX RIPSTOP™** stretch fabric
- 2. Overall stretch for increased mobility & comfort
- 3. Set in shoulder pockets with internal expansion, set in loop, low profile pen pockets, zippered welts
- 4. VELCRO® tab closure at cuff
- 5. Mid height zip collar
- 6. Underarm panels shaped for enhanced mobility
- 7. Internal elbow pad pockets
- 8. Sleeves shaped for enhanced mobility
- 9. Flatlocked seams for comfort
- 10. Shaped hem, longer in the back