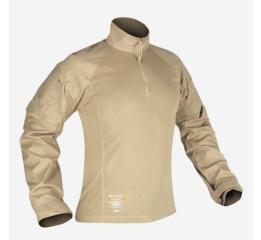

#### **FEATURES**

- 1. New lightweight, highly durable **VTX RIPSTOP™** stretch fabric
- 2. Overall stretch for increased mobility & comfort
- 3. Set in shoulder pockets with internal expansion, set in loop, low profile pen pockets, zippered welts
- 4. VELCRO® tab closure at cuff
- 5. Mid height zip collar
- 6. Underarm panels shaped for enhanced mobility
- 7. Internal elbow pad pockets
- 8. Sleeves shaped for enhanced mobility
- 9. Flatlocked seams for comfort
- 10. Shaped hem, longer in the back

### **DESIGN**

Our next generation of Combat Apparel features innovative, custom stretch  $\textbf{VTX} \; \textbf{RIPSTOP}^{\text{\tiny{TM}}} \; \text{fabric.}$  Torso constructed with lightweight, high performance, flame-resistant jersey fabric. Invista's T420 high tenacity nylon fiber makes it lighter and stronger in the sleeves. Designed to be worn under body armor, the integrated stretch allows for a slimmer cut with maximum mobility. Zippered shoulder pockets are low profile and engineered to reduce bulk while still allowing room for all essential gear. Zip collar for easy donning/doffing. Designed for use with all removable AIRFLEX™ ELBOW PADS (sold separately). WWW.LWPATENTS.COM Made in US from US materials.

## **COLOR:**

MultiCam MultiCam

SET IN SHOULDER POCKETS WITH INTERNAL EXPANSION, SET IN LOOP, LOW PROFILE PEN POCKETS, ZIPPERED WELTS