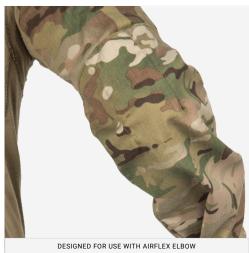

#### **FEATURES**

- 1. New lightweight, highly durable **VTX RIPSTOP™** stretch fabric
- 2. Overall stretch for increased mobility & comfort
- 3. Set in shoulder pockets with internal expansion, set in loop, low profile pen pockets, zippered welts
- 4. VELCRO® tab closure at cuff
- 5. Mid height zip collar
- 6. Underarm panels shaped for enhanced mobility
- 7. Internal elbow pad pockets
- 8. Sleeves shaped for enhanced mobility
- 9. Flatlocked seams for comfort
- 10. Shaped hem, longer in the back

### **DESIGN**

Our next generation of Combat Apparel features innovative, custom stretch  $\textbf{VTX} \; \textbf{RIPSTOP}^{\text{\tiny{TM}}} \; \text{fabric.}$  Torso constructed with lightweight, high performance, flame-resistant jersey fabric. Invista's T420 high tenacity nylon fiber makes it lighter and stronger in the sleeves. Designed to be worn under body armor, the integrated stretch allows for a slimmer cut with maximum mobility. Zippered shoulder pockets are low profile and engineered to reduce bulk while still allowing room for all essential gear. Zip collar for easy donning/doffing. Designed for use with all removable AIRFLEX™ ELBOW PADS (sold separately). WWW.LWPATENTS.COM Made in US from US materials.