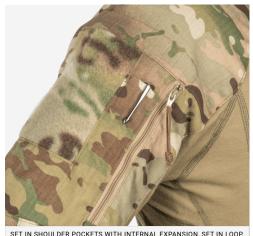

#### **FEATURES**

- 1. New lightweight, highly durable **VTX RIPSTOP™** stretch fabric
- 2. Overall stretch for increased mobility & comfort
- 3. Set in shoulder pockets with internal expansion, set in loop, low profile pen pockets, zippered welts
- 4. VELCRO® tab closure at cuff
- 5. Mid height zip collar
- 6. Underarm panels shaped for enhanced mobility
- 7. Internal elbow pad pockets
- 8. Sleeves shaped for enhanced mobility
- 9. Flatlocked seams for comfort
- 10. Shaped hem, longer in the back

## **COLOR:**

MultiCam MultiCam

SET IN SHOULDER POCKETS WITH INTERNAL EXPANSION, SET IN LOOP, LOW PROFILE PEN POCKETS, ZIPPERED WELTS